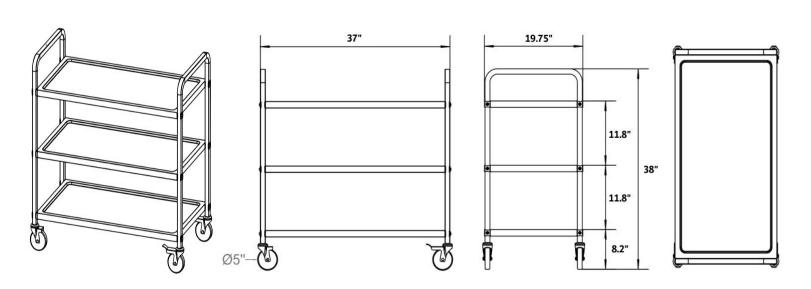

| ITEM             | Length | Width  | Hight | Capacity | Shelf Spacing |
|------------------|--------|--------|-------|----------|---------------|
| SWUCL3-2037HD-SQ | 37"    | 19.75" | 38"   | 200 lbs  | 11.8"         |