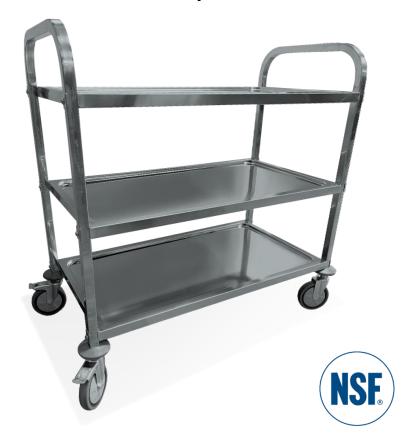

## **Heavy Duty Stainless Steel Transport Cart**

## FEATURES

- Made Of Heavy Duty 18-Gauge Stainless Steel
- 200 lbs (evenly distributed) load capacity
- The 5" casters have two locking brakes to secure the cart while loading and unloading items
- With 11.8" of clearance between shelves there is plenty of room to move items on and off the cart.
- Each shelf is wide enough to fit two busing tubs and has a retaining lip to keep items secure, making it great for food service, healthcare or lightweight industrial applications